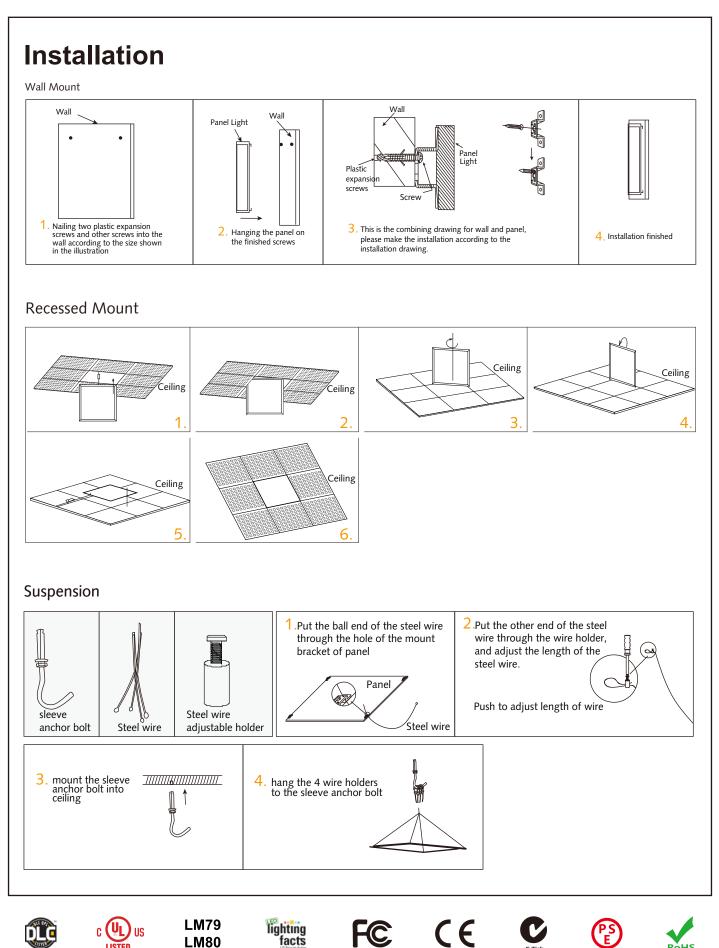

-----|----------------------|-------|---------------|----------|-------------------------|------------------|--------------|
| BL-P7-60W-XXXX | 2x4' LED Panel Light | 60W   | 100-277Vac    | Yes      | 3000K<br>4000K<br>5000k | 6600lm<br>7500lm | UL/cUL, DLC  |

### Lux Chart



| Height | Average Lux (lx) | Light range (dia.) |  |  |
|--------|------------------|--------------------|--|--|
| 1M     | 2161.6           | 306.3cm            |  |  |
| 2M     | 540.4            | 612.5cm            |  |  |
| 3M     | 240.2            | 918.7cm            |  |  |
| 4M     | 135.1            | 1225.0cm           |  |  |
| 6M     | 60.0             | 1837.5cm           |  |  |

#### **Photometrics**





















RoHS

Bravoled 2x4' LED Panel Light, 60 watt 6600 & 7500 Lumen, UL/cUL, DLC





Bravoled 2x4' LED Panel Light, 60 watt 6600 & 7500 Lumen, UL/cUL, DLC





Bravoled 2x4' LED Panel Light, 60 watt 6600 & 7500 Lumen, UL/cUL, DLC