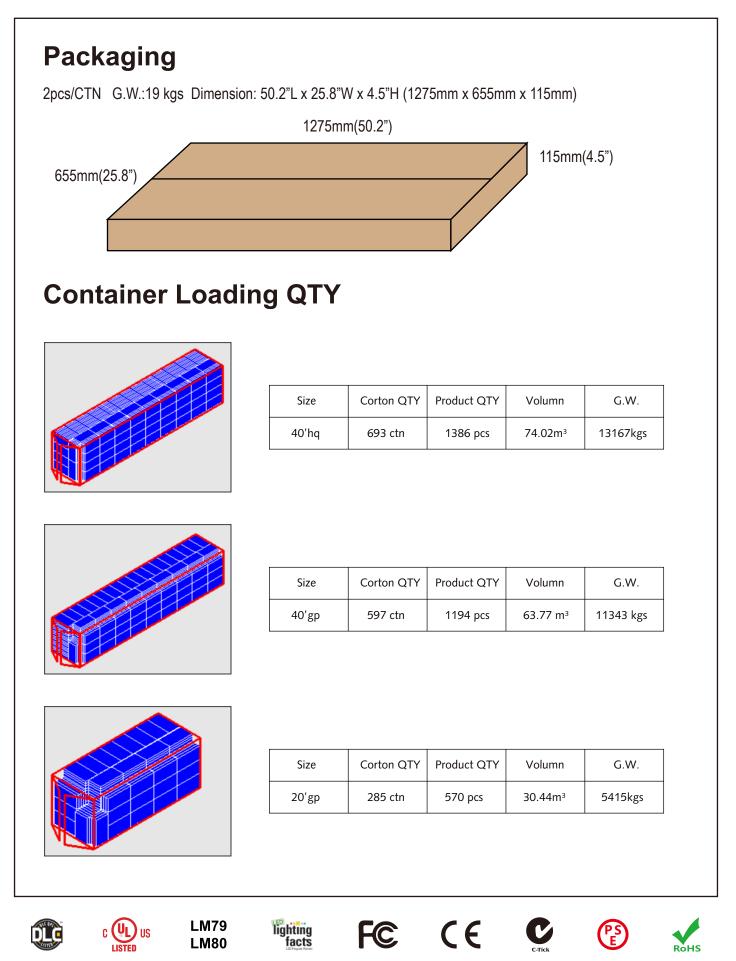

### **Specifications**

| Model#            | BL-P7-60W-XXXX        |
|-------------------|-----------------------|
| Description       | 2x4' LED Panel Light  |
| Power             | 60W                   |
| Lumen Efficiency  | 110lm/w & 125lm/w     |
| Voltage Input     | 100-277Vac            |
| Lumen output      | 6600lm & 7500lm       |
| Color Temperature | 3000K, 4000K, 5000K   |
| CRI               | Ra>80                 |
| LED Chips         | SMD 2835              |
| Power Factor      | >0.9                  |
| Lens              | Frosted               |
| Operating Temp.   | <b>-25</b> °C ~ 55 °C |
| Certificates      | UL/cUL(E359062), DLC  |
| warranty          | 5 years               |
| L70 life span     | >50000Hrs             |
| Frame             | Aluminum              |
| Max.Input current | 0.5A                  |
| Dimmable          | Yes(0-10V)            |
| Weight            | 11 Kg (24 lbs)        |
|                   |                       |