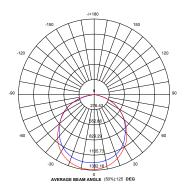

#### **Photometrics**

RoHS

Bravoled 2x4' LED Panel Light, 60 watt 6600 & 7500 Lumen, UL/cUL, DLC

Bravoled 2x4' LED Panel Light, 60 watt 6600 & 7500 Lumen, UL/cUL, DLC

Bravoled 2x4' LED Panel Light, 60 watt 6600 & 7500 Lumen, UL/cUL, DLC