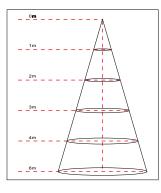

### Lux Chart

| Height | Average Lux (lx) | Light range (dia.) |  |  |
|--------|------------------|--------------------|--|--|
| 1M     | 2161.6           | 306.3cm            |  |  |
| 2M     | 540.4            | 612.5cm            |  |  |
| 3M     | 240.2            | 918.7cm            |  |  |
| 4M     | 135.1            | 1225.0cm           |  |  |
| 6M     | 60.0             | 1837.5cm           |  |  |