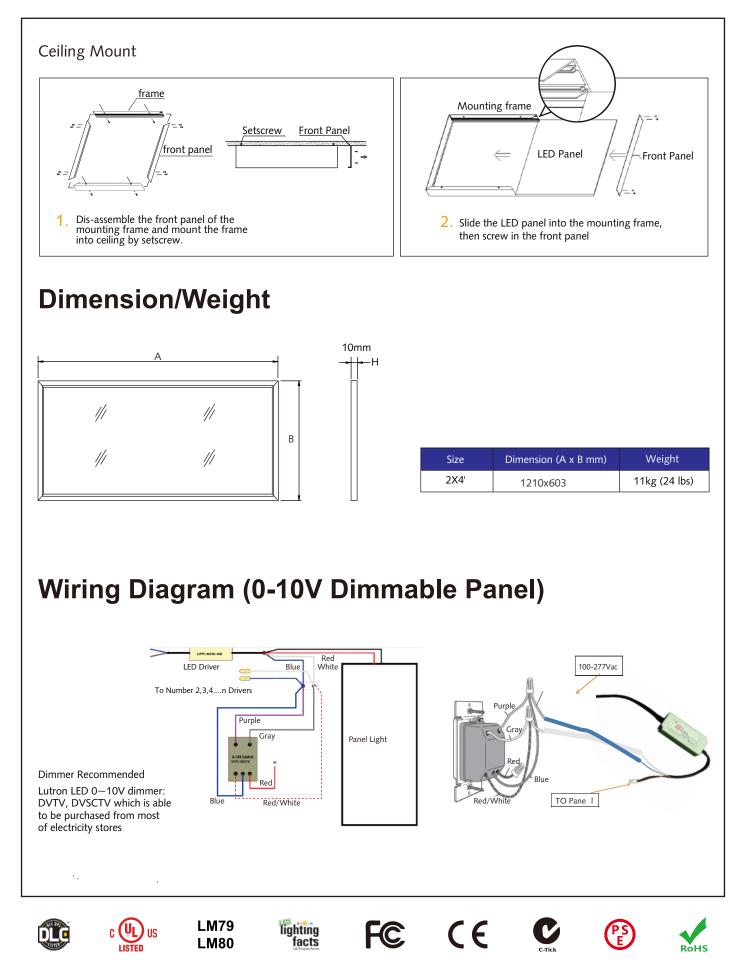

### **Specifications**

| Model#            | BL-P7-60W-XXXX        |
|-------------------|-----------------------|
| Description       | 2x4' LED Panel Light  |
| Power             | 60W                   |
| Lumen Efficiency  | 110lm/w & 125lm/w     |
| Voltage Input     | 100-277Vac            |
| Lumen output      | 6600lm & 7500lm       |
| Color Temperature | 3000K, 4000K, 5000K   |
| CRI               | Ra>80                 |
| LED Chips         | SMD 2835              |
| Power Factor      | >0.9                  |
| Lens              | Frosted               |
| Operating Temp.   | <b>-25</b> °C ~ 55 °C |
| Certificates      | UL/cUL(E359062), DLC  |
| warranty          | 5 years               |
| L70 life span     | >50000Hrs             |
| Frame             | Aluminum              |
| Max.Input current | 0.5A                  |
| Dimmable          | Yes(0-10V)            |
| Weight            | 11 Kg (24 lbs)        |
|                   |                       |