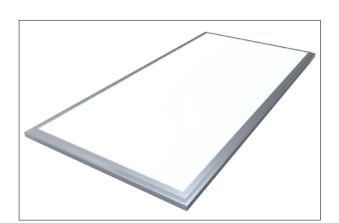

Bravoled 2x4' LED Panel Light, 60 watt 6600 & 7500 Lumen, UL/cUL, DLC

### **Specifications**

| Model#            | BL-P7-60W-XXXX        |
|-------------------|-----------------------|
| Description       | 2x4' LED Panel Light  |
| Power             | 60W                   |
| Lumen Efficiency  | 110lm/w & 125lm/w     |
| Voltage Input     | 100-277Vac            |
| Lumen output      | 6600lm & 7500lm       |
| Color Temperature | 3000K, 4000K, 5000K   |
| CRI               | Ra>80                 |
| LED Chips         | SMD 2835              |
| Power Factor      | >0.9                  |
| Lens              | Frosted               |
| Operating Temp.   | <b>-25</b> °C ~ 55 °C |
| Certificates      | UL/cUL(E359062), DLC  |
| warranty          | 5 years               |
| L70 life span     | >50000Hrs             |
| Frame             | Aluminum              |
| Max.Input current | 0.5A                  |
| Dimmable          | Yes(0-10V)            |
| Weight            | 11 Kg (24 lbs)        |
|                   |                       |