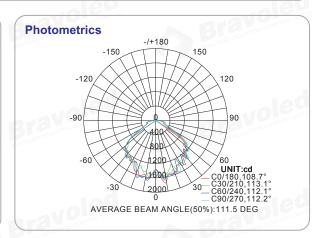

#### **General Performance**

Input Wattage: 60W, Lumens: 6600, Efficacy: 110LPW, Input Voltage: 100-277V/50-60HZ, CRI: >70, CCT: 5000K, Power Factor: ≥0.9, THD: ≤20%, Driver Type: Constant Current / Class 1, Surge Protector: NO, Luminaire Life: 50000hrs;