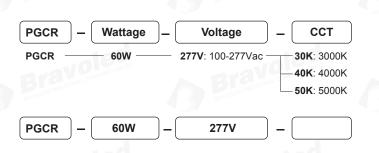

### PGCR-60W-277-PXX

| er l | Info |  |
|------|------|--|
|      |      |  |

Constant Current Watts: 60W Type: Color Temp 5000K 100-277Vac: 277-480Vav: Color Accuracy: 70CRI Not Input Watts: 60W L70 Lifespan: 50000 88% Lumens: 6600 Efficiency: Efficacy: 110LPW

#### **General Performance**

Input Wattage: 60W, Lumens: 6600, Efficacy: 110LPW, Input Voltage: 100-277V/50-60HZ, CRI: >70, CCT: 5000K, Power Factor: ≥0.9, THD: ≤20%, Driver Type: Constant Current / Class 1, Surge Protector: NO, Luminaire Life: 50000hrs;