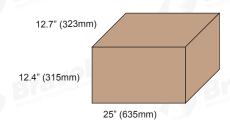

## **Packaging**

4pcs/CTN G.W.:4.3 kg Dimension: 25"L x 12.7"H x 12.4"W (635mmx323mmx315mm)