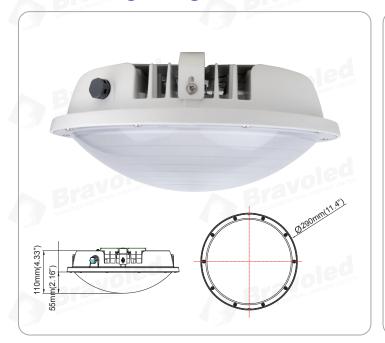

#### Physical

Dimension: φ11.4"x3.13"(φ290x79.5mm), Weight: 9.6 lbs(4.3Kg);

Color: White

Driv

Weight: 9.6lbs(4.3Kg)