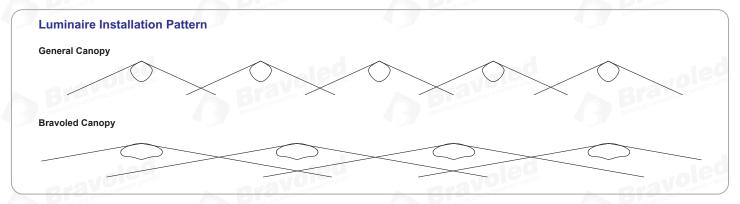

#### **FEATURES**

- Description: 60W LED Parking Garage Canopy
- Universal 100-277V
- Mercury Free: no UV
- Heavy-duty cast aluminum housing; rust and corrosion proof;polyester powder coating
- 4KV surge protector inside of power supply
- IES/LM79/LM80 data available
- 5 Year Limited Warranty
- Mounting: Wall mounting
- Application: yard, dock, backyard, barns, farms, alleyways, roadway, parking lots, sidewalk, porch, building wall, etc.