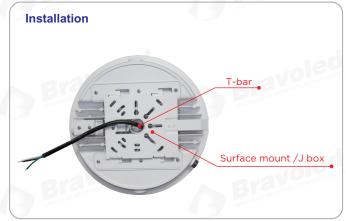

mentally friendly polyester powder coatings.

### SENSOR

- Photocell
- Microwave Sensor(with/without controller)
- PIR Sensor

BACKUP BATTERY: Yes/ No/ Optional







#### **SPECIFICATION**

#### **General Performance**

Input Wattage: 60W, Lumens: 6600, Efficacy: 110LPW, Input Voltage: 100-277V/50-60HZ, CRI: >70, CCT: 5000K, Power Factor: ≥0.9, THD: ≤20%, Driver Type: Constant Current / Class 1, Surge Protector: NO, Luminaire Life: 50000hrs;

#### Physical

Dimension: φ11.4"x3.13"(φ290x79.5mm), Weight: 9.6 lbs(4.3Kg);

#### **Operation Condition**

Operating Temperature: -4 T ~+104 T (-20 C -40 C), Humidity: ≤95%;

#### Certificate

Certification: ETL/cETL,DLC4.2, Environment: Suitable for Wet Location, Material: Rohs compliant.

# Order Information





# **LED Parking Garage**









## **Packaging**

4pcs/CTN G.W.:4.3 kg Dimension: 25"L x 12.7"H x 12.4"W (635mmx323mmx315mm)



## **Container Loading QTY**





| Size  | Corton QTY | Product QTY | Volumn  | G.W.      |
|-------|------------|-------------|---------|-----------|
| 20'gq | 441 ctn    | 1764 pcs    | 30.78m³ | 7585.2 kg |

| Size  | Corton QTY | Product QTY | Volumn  | G.W.       |
|-------|------------|-------------|---------|------------|
| 40'gp | 906 ctn    | 3624 pcs    | 63.24m³ | 15583.2 kg |

Bravo

Brave