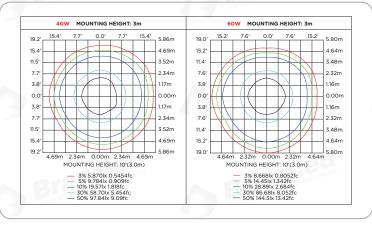

#### **General Performance**

Input Wattage: 60W, Lumens: 6600, Efficacy: 110LPW, Input Voltage: 100-277V/50-60HZ, CRI: >70, CCT: 5000K, Power Factor: ≥0.9, THD: ≤20%, Driver Type: Constant Current / Class 1, Surge Protector: NO, Luminaire Life: 50000hrs;