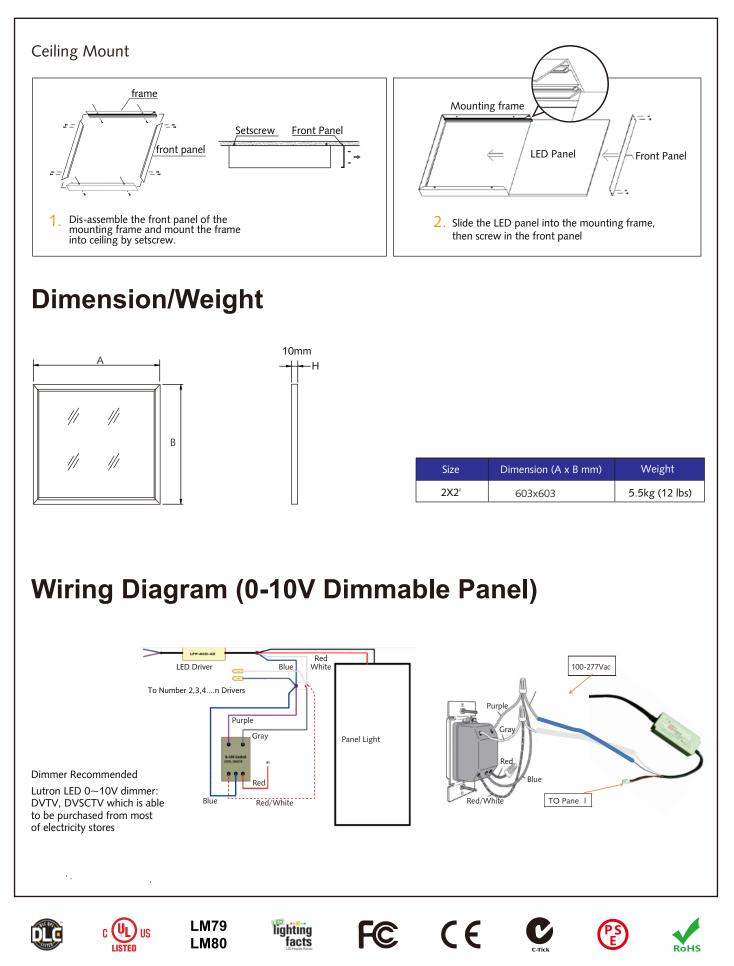

--|------------------|--------------|
| BL-P4-40W-XXXX | 2x2' LED Panel Light | 40W   | 100-277Vac    | Yes      | 3000K<br>4000K<br>5000k | 4400lm<br>5000lm | UL/cUL, DLC  |

# Lux Chart



| Height | Average Lux (lx) | Light range (dia.) |  |  |
|--------|------------------|--------------------|--|--|
| 1M     | 1091.3           | 306.5cm            |  |  |
| 2M     | 272.8            | 613.0cm            |  |  |
| 3M     | 121.3            | 919.5cm            |  |  |
| 4M     | 68.2             | 1226.0cm           |  |  |
| 6M     | 30.3             | 1839.0cm           |  |  |

#### **Photometrics**









lighting facts











RoHS

Bravoled 2x2' LED Panel Light, 40 watt 4400 & 5000 Lumen, UL/cUL, DLC





Bravoled 2x2' LED Panel Light, 40 watt 4400 & 5000 Lumen, UL/cUL, DLC





Bravoled 2x2' LED Panel Light, 40 watt 4400 & 5000 Lumen, UL/cUL, DLC









lighting facts