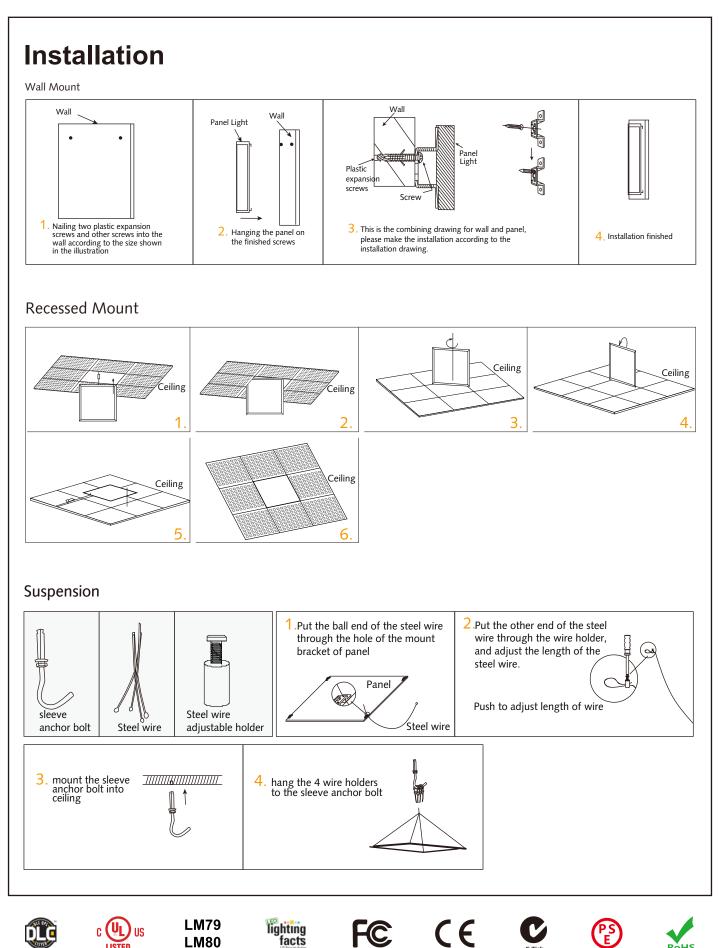

### **Specifications**

| Model#            | BL-P4-40W-XXXX        |
|-------------------|-----------------------|
| Description       | 2x2' LED Panel Light  |
| Power             | 40W                   |
| Lumen Efficiency  | 110lm/w & 125lm/w     |
| Voltage Input     | 100-277Vac            |
| Lumen output      | 3520lm & 4000lm       |
| Color Temperature | 3000K, 4000K, 5000K   |
| CRI               | Ra>80                 |
| LED Chips         | SMD 2835              |
| Power Factor      | >0.9                  |
| Lens              | Frosted               |
| Operating Temp.   | <b>-25</b> °C ~ 55 °C |
| Certificates      | UL/cUL(E359062), DLC  |
| warranty          | 5 years               |
| L70 life span     | >50000Hrs             |
| Frame             | Aluminum              |
| Max.Input current | 0.5A                  |
| Dimmable          | Yes(0-10V)            |
| Weight            | 5.5 Kg (12 lbs)       |
|                   |                       |