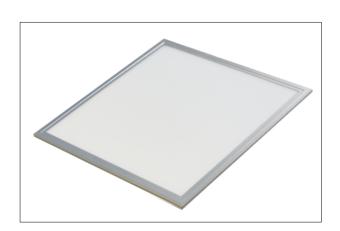

Bravoled 2x2' LED Panel Light, 40 watt 4400 & 5000 Lumen, UL/cUL, DLC

### **Specifications**

| Model#            | BL-P4-40W-XXXX        |
|-------------------|-----------------------|
| Description       | 2x2' LED Panel Light  |
| Power             | 40W                   |
| Lumen Efficiency  | 110lm/w & 125lm/w     |
| Voltage Input     | 100-277Vac            |
| Lumen output      | 3520lm & 4000lm       |
| Color Temperature | 3000K, 4000K, 5000K   |
| CRI               | Ra>80                 |
| LED Chips         | SMD 2835              |
| Power Factor      | >0.9                  |
| Lens              | Frosted               |
| Operating Temp.   | <b>-25</b> °C ~ 55 °C |
| Certificates      | UL/cUL(E359062), DLC  |
| warranty          | 5 years               |
| L70 life span     | >50000Hrs             |
| Frame             | Aluminum              |
| Max.Input current | 0.5A                  |
| Dimmable          | Yes(0-10V)            |
| Weight            | 5.5 Kg (12 lbs)       |
|                   |                       |