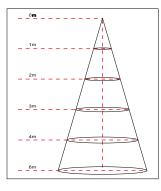

# Lux Chart

| Height | Average Lux (lx) | Light range (dia.) |  |  |
|--------|------------------|--------------------|--|--|
| 1M     | 1091.3           | 306.5cm            |  |  |
| 2M     | 272.8            | 613.0cm            |  |  |
| 3M     | 121.3            | 919.5cm            |  |  |
| 4M     | 68.2             | 1226.0cm           |  |  |
| 6M     | 30.3             | 1839.0cm           |  |  |