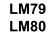

e Input | Dimmable | ССТ                     | Lumen Output     | Certificates |
|----------------|----------------------|-------|---------------|----------|-------------------------|------------------|--------------|
| BL-P4-40W-XXXX | 2x2' LED Panel Light | 40W   | 100-277Vac    | Yes      | 3000K<br>4000K<br>5000k | 4400lm<br>5000lm | UL/cUL, DLC  |

# Lux Chart



| Height | Average Lux (lx) | Light range (dia.) |  |  |
|--------|------------------|--------------------|--|--|
| 1M     | 1091.3           | 306.5cm            |  |  |
| 2M     | 272.8            | 613.0cm            |  |  |
| 3M     | 121.3            | 919.5cm            |  |  |
| 4M     | 68.2             | 1226.0cm           |  |  |
| 6M     | 30.3             | 1839.0cm           |  |  |

#### **Photometrics**









lighting facts











RoHS

Bravoled 2x2' LED Panel Light, 40 watt 4400 & 5000 Lumen, UL/cUL, DLC





Bravoled 2x2' LED Panel Light, 40 watt 4400 & 5000 Lumen, UL/cUL, DLC





Bravoled 2x2' LED Panel Light, 40 watt 4400 & 5000 Lumen, UL/cUL, DLC









lighting facts