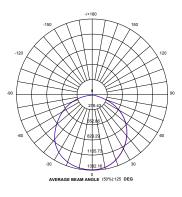

#### **Photometrics**

lighting facts

RoHS

Bravoled 2x2' LED Panel Light, 40 watt 4400 & 5000 Lumen, UL/cUL, DLC

Bravoled 2x2' LED Panel Light, 40 watt 4400 & 5000 Lumen, UL/cUL, DLC

Bravoled 2x2' LED Panel Light, 40 watt 4400 & 5000 Lumen, UL/cUL, DLC