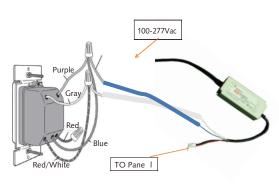

### Wiring Diagram (0-10V Dimmable Panel)

LM79 LM80

115mm(4.5")

Bravoled 2x4' LED Panel Light, 38 watt 4180 & 4750 Lumen, UL/cUL, DLC