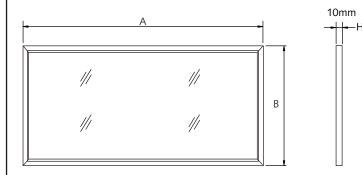

## **Dimension/Weight**

| Size | Dimension (A x B mm) | Weight        |
|------|----------------------|---------------|
| 2X4' | 1210x603             | 11kg (24 lbs) |