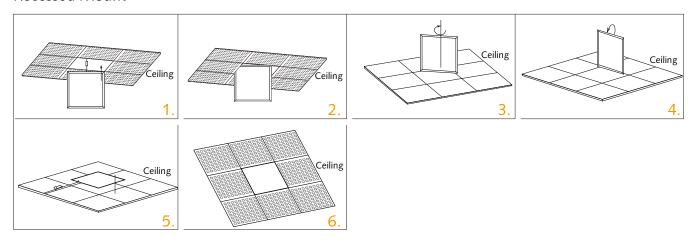

#### **Recessed Mount**

Bravoled 2x4' LED Panel Light, 38 watt 4180 & 4750 Lumen, UL/cUL, DLC