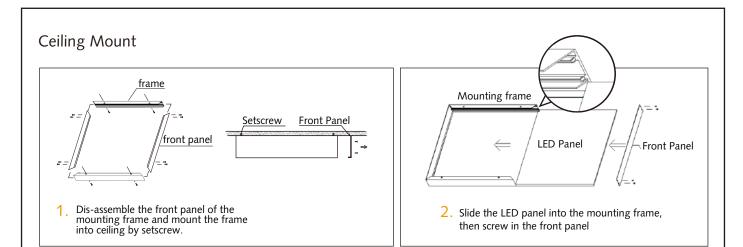

#### **Recessed Mount**

Bravoled 2x4' LED Panel Light, 38 watt 4180 & 4750 Lumen, UL/cUL, DLC