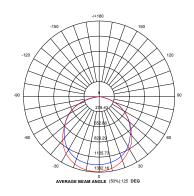

#### **Photometrics**

LM79 LM80

Bravoled 2x4' LED Panel Light, 38 watt 4180 & 4750 Lumen, UL/cUL, DLC