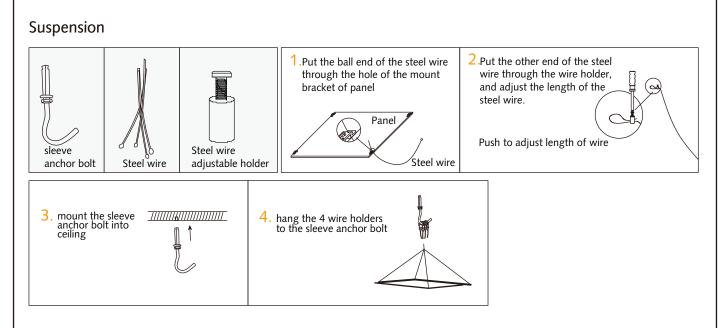

#### **Photometrics**

LM79 LM80

Bravoled 2x4' LED Panel Light, 38 watt 4180 & 4750 Lumen, UL/cUL, DLC