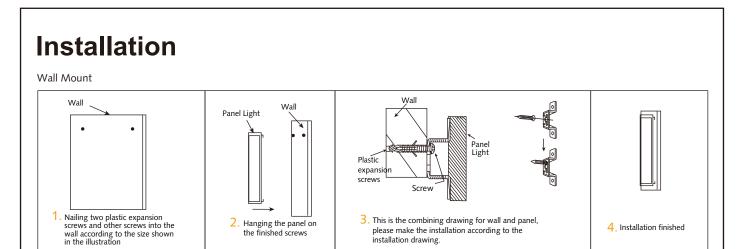

| Certificates |
|----------------|----------------------|-------|---------------|----------|-------------------------|------------------|--------------|
| BL-P7-38W-XXXX | 2x4' LED Panel Light | 38W   | 100-277Vac    | Yes      | 3000K<br>4000K<br>5000k | 4180lm<br>4750lm | UL/cUL, DLC  |

#### **Lux Chart**



| Height | Average Lux (lx) | Light range (dia.) |
|--------|------------------|--------------------|
| 1M     | 1345.6           | 293.9cm            |
| 2M     | 336.4            | 587.8cm            |
| 3M     | 149.5            | 881.6cm            |
| 4M     | 84.1             | 1175.5cm           |
| 6M     | 37.4             | 1763.3cm           |

#### **Photometrics**







LM79 LM80















Bravoled 2x4' LED Panel Light, 38 watt 4180 & 4750 Lumen, UL/cUL, DLC



#### **Recessed Mount**

























Bravoled 2x4' LED Panel Light, 38 watt 4180 & 4750 Lumen, UL/cUL, DLC



## **Dimension/Weight**



| Size | Dimension (A x B mm) | Weight        |
|------|----------------------|---------------|
| 2X4' | 1210x603             | 11kg (24 lbs) |

### Wiring Diagram (0-10V Dimmable Panel)









LM79 LM80















115mm(4.5")

Bravoled 2x4' LED Panel Light, 38 watt 4180 & 4750 Lumen, UL/cUL, DLC

## **Packaging**

655mm(25.8")

2pcs/CTN G.W.:19 kgs Dimension: 50.2"L x 25.8"W x 4.5"H (1275mm x 655mm x 115mm)

1275mm(50.2")

## **Container Loading QTY**



| Size  | Corton QTY | Product QTY | Volumn  | G.W.     |
|-------|------------|-------------|---------|----------|
| 40'hq | 693 ctn    | 1386 pcs    | 74.02m³ | 13167kgs |



| Size