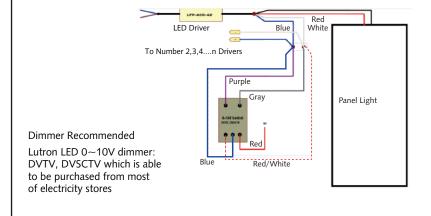

### Wiring Diagram (0-10V Dimmable Panel)

LM79 LM80

115mm(4.5")

Bravoled 2x4' LED Panel Light, 38 watt 4180 & 4750 Lumen, UL/cUL, DLC