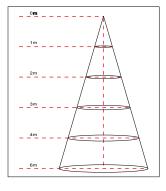

#### **Lux Chart**

| Height | Average Lux (lx) | Light range (dia.) |
|--------|------------------|--------------------|
| 1M     | 1345.6           | 293.9cm            |
| 2M     | 336.4            | 587.8cm            |
| 3M     | 149.5            | 881.6cm            |
| 4M     | 84.1             | 1175.5cm           |
| 6M     | 37.4             | 1763.3cm           |