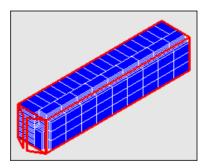

| Size  | Corton QTY | Product QTY | Volumn   | G.W.      |
|-------|------------|-------------|----------|-----------|
| 40′gp | 597 ctn    | 1194 pcs    | 63.77 m³ | 11343 kgs |

| Size  | Corton QTY | Product QTY | Volumn  | G.W.    |
|-------|------------|-------------|---------|---------|
| 20'gp | 285 ctn    | 570 pcs     | 30.44m³ | 5415kgs |