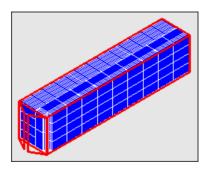

| Size  | Corton QTY | Product QTY | Volumn   | G.W.      |
|-------|------------|-------------|----------|-----------|
| 40′gp | 597 ctn    | 1194 pcs    | 63.77 m³ | 11343 kgs |

| Size  | Corton QTY | Product QTY | Volumn  | G.W.    |
|-------|------------|-------------|---------|---------|
| 20'gp | 285 ctn    | 570 pcs     | 30.44m³ | 5415kgs |